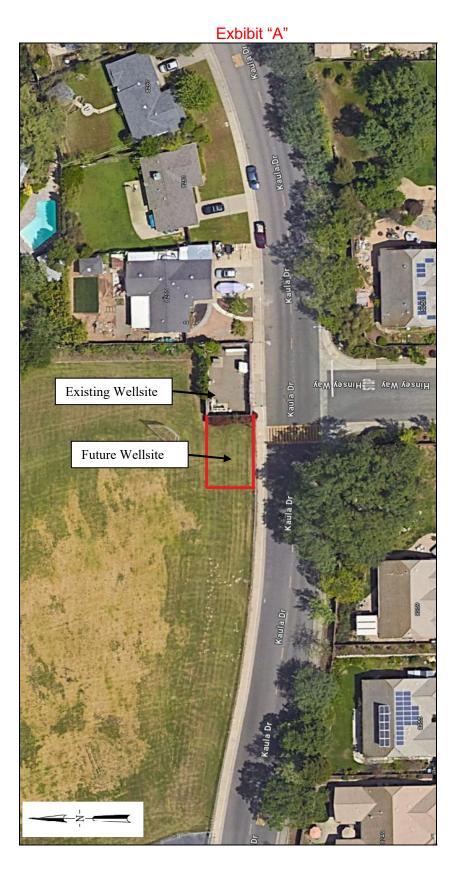

## **General Information**

Project Location: 8251 Kaula Drive. in Fair Oaks, CA 95628

Attachments: Exhibit "A" – Northridge Well site

Exhibit "B" - Existing Northridge Well "As-Built" Drawings

Exhibit "C" - FOWD Professional Services Agreement

## 4.0 Existing Water Supply Facility

- 4.1 The existing Northridge Well is located at 8251 Kaula Drive in Fair Oaks. The existing pumping unit has a design capacity of 1,100 gpm and is equipped with a 150-horsepower submersible well pump. The existing well was reverse mudrotary drilled in 1991 with a 14-inch steel casing installed to a depth of 550 feet.
- 4.2 All available site data, well data, and water quality data for the existing Northridge Well will be provided to selected consultant.