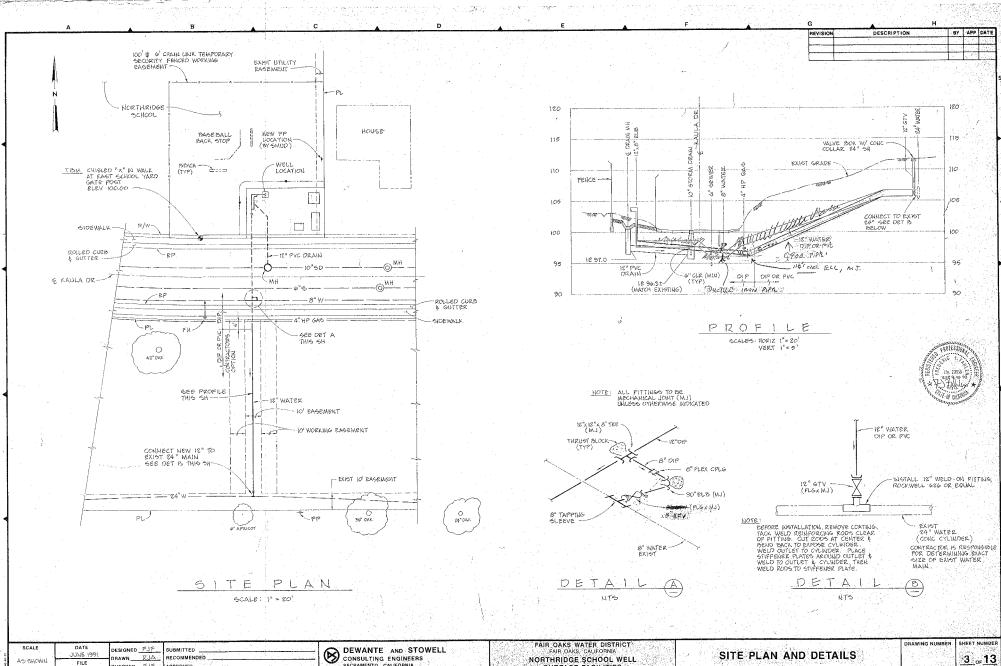

## 4.0 Existing Water Supply Facility

- 4.1 The existing Northridge Well is located at 8251 Kaula Drive in Fair Oaks. The existing pumping unit has a design capacity of 1,100 gpm and is equipped with a 150-horsepower submersible well pump. The existing well was reverse mudrotary drilled in 1991 with a 14-inch steel casing installed to a depth of 550 feet.
- 4.2 All available site data, well data, and water quality data for the existing Northridge Well will be provided to selected consultant.

# NORTHRIDGE SCHOOL WELL SURFACE FACILITIES

13. ELECTRICAL DETAILS II

FAIR OAKS WATER DISTRICT DEWANTE AND STOWELL CONSULTING ENGINEERS SACRAMENTO, CALIFORNIA DRAWING NUMBER SHEET NUMBER LOCATION MAPS AND ÚUNE 199 FAIR OAKS. CALIFORNIA AS SHOWN RAWN\_ 12JA AECOMMENDED NORTHRIDGE SCHOOL WELL FILE 90382 INDEX OF DRAWINGS 1 <sub>o</sub>,13 CHECKED FJF APPROVED SURFACE FACILITIES