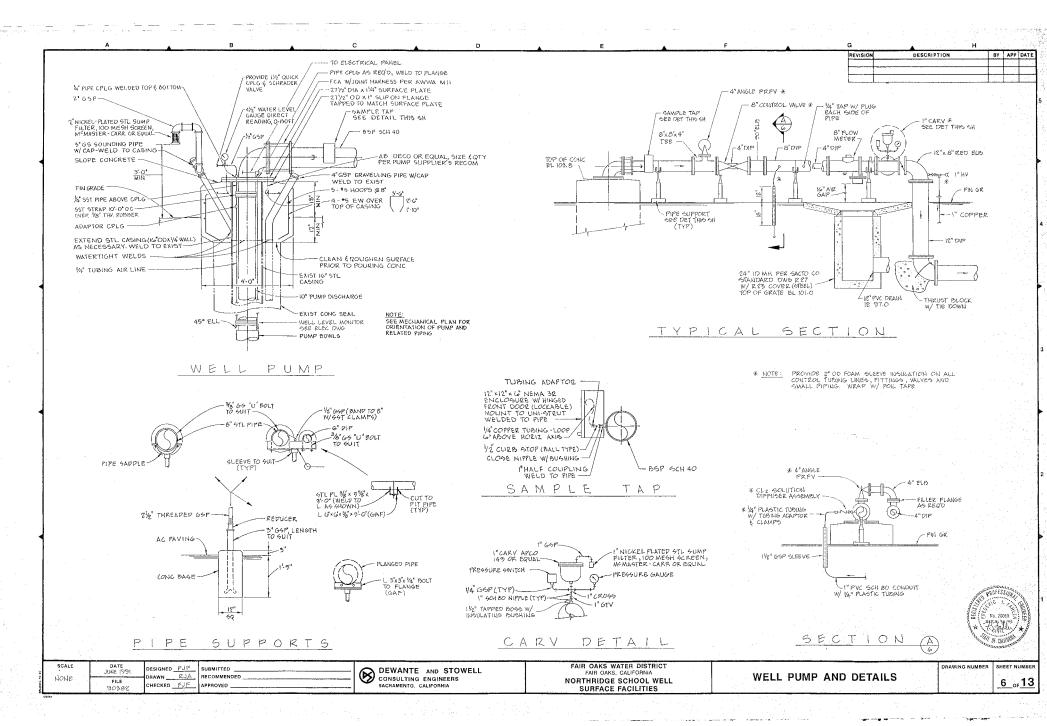

## 4.0 Existing Water Supply Facility

- 4.1 The existing Northridge Well is located at 8251 Kaula Drive in Fair Oaks. The existing pumping unit has a design capacity of 1,100 gpm and is equipped with a 150-horsepower submersible well pump. The existing well was reverse mudrotary drilled in 1991 with a 14-inch steel casing installed to a depth of 550 feet.
- 4.2 All available site data, well data, and water quality data for the existing Northridge Well will be provided to selected consultant.

# NORTHRIDGE SCHOOL WELL SURFACE FACILITIES

13. ELECTRICAL DETAILS II

FAIR OAKS WATER DISTRICT DEWANTE AND STOWELL CONSULTING ENGINEERS SACRAMENTO, CALIFORNIA DRAWING NUMBER SHEET NUMBER LOCATION MAPS AND ÚUNE 199 FAIR OAKS. CALIFORNIA AS SHOWN RAWN\_ 12JA AECOMMENDED NORTHRIDGE SCHOOL WELL FILE 90382 INDEX OF DRAWINGS 1 <sub>o</sub>,13 CHECKED FJF APPROVED SURFACE FACILITIES