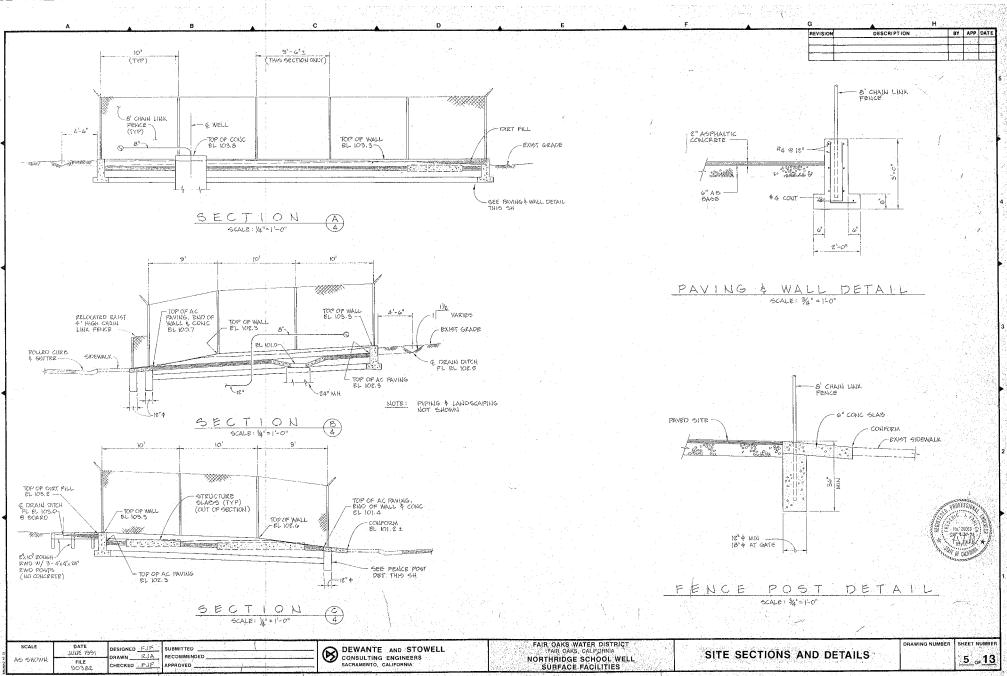

# NORTHRIDGE SCHOOL WELL SURFACE FACILITIES

13. ELECTRICAL DETAILS II

FAIR OAKS WATER DISTRICT DEWANTE AND STOWELL CONSULTING ENGINEERS SACRAMENTO, CALIFORNIA DRAWING NUMBER SHEET NUMBER LOCATION MAPS AND ÚUNE 199 FAIR OAKS. CALIFORNIA AS SHOWN RAWN\_ 12JA AECOMMENDED NORTHRIDGE SCHOOL WELL FILE 90382 INDEX OF DRAWINGS 1 <sub>o</sub>,13 CHECKED FJF APPROVED SURFACE FACILITIES