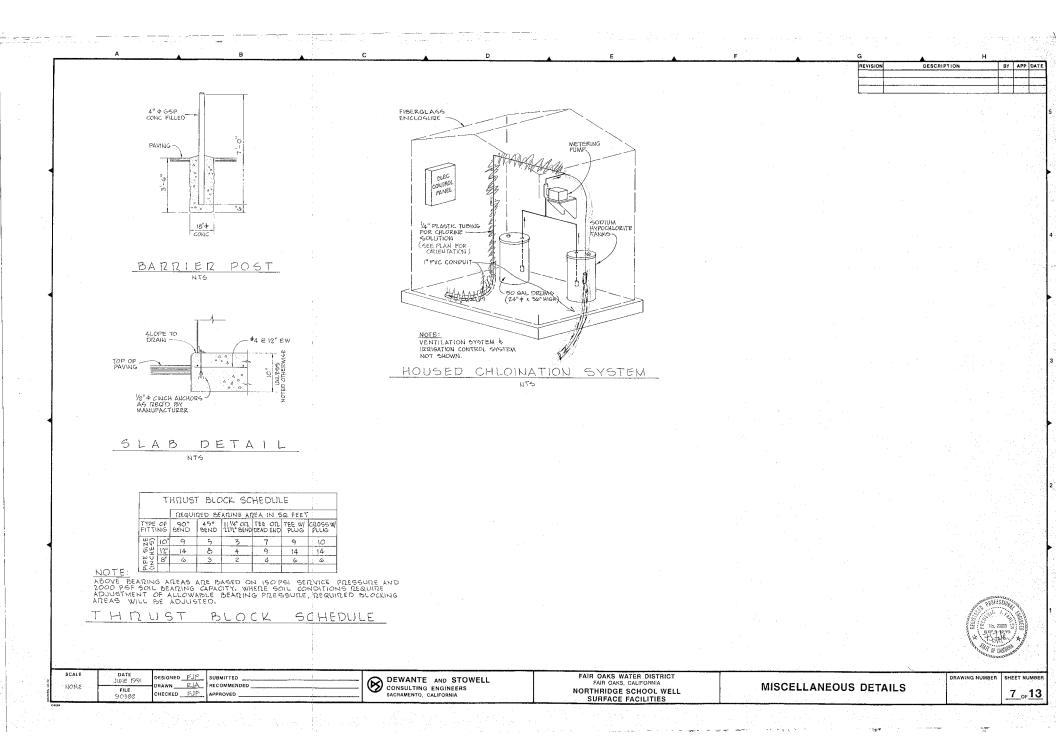

|                                                                                                                  |                                                                                                                 |                                                                                                                 |

and the second second







| A 8                                                      | ¢.                                                                          | ð                                                 | <u>۴</u>                                                           | ~~~~~  | F                                                   |           | <b></b>  | <u>_</u>                                     |        |
|----------------------------------------------------------|-----------------------------------------------------------------------------|---------------------------------------------------|--------------------------------------------------------------------|--------|-----------------------------------------------------|-----------|----------|----------------------------------------------|----