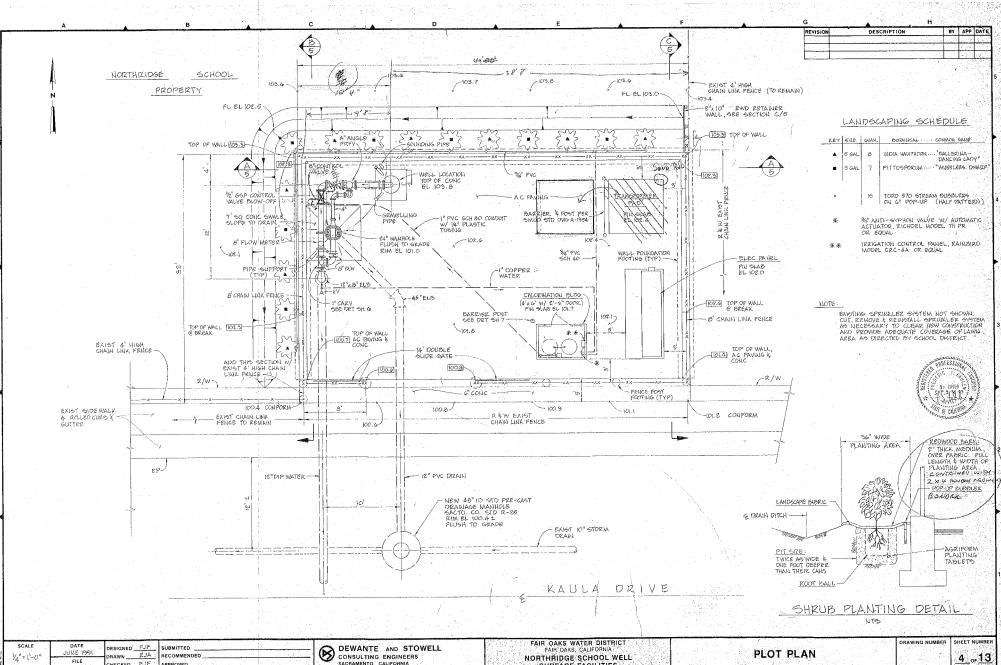

## 4.0 Existing Water Supply Facility

- 4.1 The existing Northridge Well is located at 8251 Kaula Drive in Fair Oaks. The existing pumping unit has a design capacity of 1,100 gpm and is equipped with a 150-horsepower submersible well pump. The existing well was reverse mudrotary drilled in 1991 with a 14-inch steel casing installed to a depth of 550 feet.
- 4.2 All available site data, well data, and water quality data for the existing Northridge Well will be provided to selected consultant.

# NORTHRIDGE SCHOOL WELL SURFACE FACILITIES

13. ELECTRICAL DETAILS II

FAIR OAKS WATER DISTRICT DEWANTE AND STOWELL CONSULTING ENGINEERS SACRAMENTO, CALIFORNIA DRAWING NUMBER SHEET NUMBER LOCATION MAPS AND ÚUNE 199 FAIR OAKS. CALIFORNIA AS SHOWN RAWN\_ 12JA AECOMMENDED NORTHRIDGE SCHOOL WELL FILE 90382 INDEX OF DRAWINGS 1 <sub>o</sub>,13 CHECKED FJF APPROVED SURFACE FACILITIES